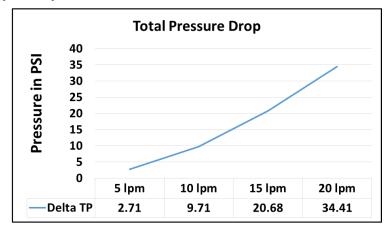

hange : ISO 14540

Material : Steel

Seals : NBR

Surface treatment : Zinc electroplating (CRIII)

Valve type : Poppet

Connection : Screw to connect

Disconnection : Unscrew to disconnect

Connection under Pressure : Up to 20 Mpa (200 Bar)

Total Weight : 419 grams



## **Technical Specification:**

| Size (inch) | Working           | Proof             | Flow rate<br>(lpm) | Thread details     |                  |
|-------------|-------------------|-------------------|--------------------|--------------------|------------------|
|             | pressure<br>(Mpa) | Pressure<br>(Mpa) |                    | Male               | Female           |
| 3/8         | 100               | 160               | 20                 | 3/8" NPT<br>Female | 3/8" NPT<br>Male |

## Pressure drop analysis:



Pressure drop at 20 lpm is analyzed to be 0.24 Mpa