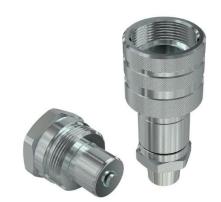

## Screw to connect couplings for high pressure

## **Specification:**

Series Interchange : ISO 14540

Material : Steel

Seals : NBR

Surface treatment : Zinc electroplating (CRIII)

Valve type : Poppet

Connection : Screw to connect

Disconnection : Unscrew to disconnect

Connection under Pressure : Up to 20 Mpa (200 Bar)

Total Weight : 419 grams

## **Technical Specification:**

| Size (inch) | Working           | Proof             | Flow rate<br>(lpm) | Thread details     |                  |
|-------------|-------------------|-------------------|--------------------|--------------------|------------------|
|             | pressure<br>(Mpa) | Pressure<br>(Mpa) |                    | Male               | Female           |
| 3/8         | 100               | 160               | 20                 | 3/8" NPT<br>Female | 3/8" NPT<br>Male |